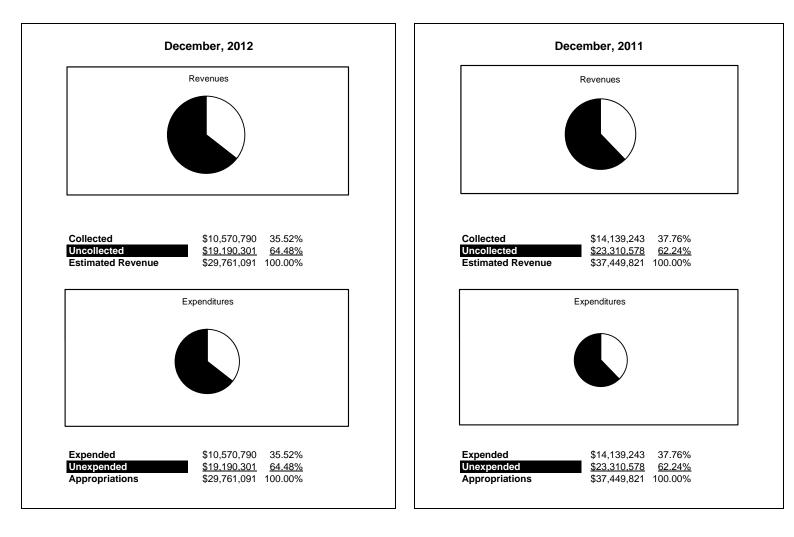

|                                                          |         |               |               |               | Special        | Revenue       |                     |                     |
|----------------------------------------------------------|---------|---------------|---------------|---------------|----------------|---------------|---------------------|---------------------|
| The School District of Sarasota County, FL               |         |               |               |               |                |               |                     |                     |
| Revenue & Expenditures - Budget And Actual               | Account | Budgeted      |               | Actual        | Percentage of  | Prior YTD     | Difference          | %                   |
| December 31, 2012                                        | Number  | Original      | Current       | Amounts       | Current Budget | Actual        | Increase/(Decrease) | Increase/(Decrease) |
| REVENUES                                                 |         |               |               |               |                |               |                     |                     |
| Federal Direct                                           | 3100    | 873,458.00    | 873,458.00    | 538,769.96    | 61.68%         | 703,726.32    | (164,956.36)        | -23.44%             |
| Federal Through State                                    | 3200    | 28,489,934.00 | 27,794,063.00 | 9,317,104.54  | 33.52%         | 13,098,661.91 | (3,781,557.37)      | -28.87%             |
| State Sources                                            | 3300    |               |               |               |                |               |                     |                     |
| Local Sources                                            | 3400    | 1,093,570.00  | 1,093,570.00  | 714,915.83    | 65.37%         | 336,855.01    | 378,060.82          |                     |
| Total Revenues                                           |         | 30,456,962.00 | 29,761,091.00 | 10,570,790.33 | 35.52%         | 14,139,243.24 | (3,568,452.91)      | -25.24%             |
| EXPENDITURES                                             |         |               |               |               |                |               |                     |                     |
| Current:                                                 |         |               |               |               |                |               |                     |                     |
| Instruction                                              | 5000    | 20,235,249.00 | 19,738,520.00 | 6,116,442.00  | 30.99%         | 10,196,979.04 | (4,080,537.04)      | -40.02%             |
| Pupil Personnel Services                                 | 6100    | 2,862,956.00  | 2,862,956.00  | 1,039,818.31  | 36.32%         | 1,091,191.16  | (51,372.85)         | -4.71%              |
| Instructional Media Services                             | 6200    |               |               | 281.10        |                | 201.11        | 79.99               | 39.77%              |
| Instruction and Curriculum Development Services          | 6300    | 891,749.00    | 868,499.00    | 426,068.04    | 49.06%         | 434,755.13    | (8,687.09)          | -2.00%              |
| Instructional Staff Training Services                    | 6400    | 3,239,915.00  | 3,226,517.00  | 1,744,479.23  | 54.07%         | 1,394,212.14  | 350,267.09          | 25.12%              |
| Instruction Related Technolgy                            | 6500    | 104,598.00    | 104,598.00    | 241,255.85    | 230.65%        | 423.32        | 240,832.53          | 56891.37%           |
| Board                                                    | 7100    |               |               |               |                |               |                     |                     |
| General Administration                                   | 7200    | 659,865.00    | 641,400.00    | 364,794.09    | 56.87%         | 293,871.93    | 70,922.16           | 24.13%              |
| School Administration                                    | 7300    |               |               |               |                |               |                     |                     |
| Facilities Acquisition and Construction                  | 7410    | 15,488.00     | 15,488.00     | 5,657.64      | 36.53%         |               | 5,657.64            |                     |
| Fiscal Services                                          | 7500    | 32,626.00     | 32,626.00     | 10,076.25     | 30.88%         | 19,375.08     | (9,298.83)          | -47.99%             |
| Food Services                                            | 7600    |               |               |               |                |               |                     |                     |
| Central Services                                         | 7700    | 1,487,252.00  | 1,487,252.00  | 85,512.85     | 5.75%          | 102,951.37    | (17,438.52)         | -16.94%             |
| Pupil Transportation Services                            | 7800    | 289,964.00    | 145,935.00    | 59,206.77     | 40.57%         | 195,454.16    | (136,247.39)        | -69.71%             |
| Operation of Plant                                       | 7900    | 2,300.00      | 2,300.00      |               | 0.00%          |               | 0.00                |                     |
| Maintenance of Plant                                     | 8100    |               |               |               |                |               |                     |                     |
| Administrative Tech Services                             | 8200    |               |               |               |                |               |                     |                     |
| Community Services                                       | 9100    | 635,000.00    | 635,000.00    | 477,198.20    | 75.15%         | 409,828.80    | 67,369.40           | 16.44%              |
| Debt Service                                             | 9200    |               |               |               |                |               |                     |                     |
| Total Expenditures                                       |         | 30,456,962.00 | 29,761,091.00 | 10,570,790.33 | 35.52%         | 14,139,243.24 | (3,568,452.91)      | -25.24%             |
| Excess (Deficiency) of Revenues Over (Under) Expenditure | s       | 0.00          | 0.00          | 0.00          |                | 0.00          | 0.00                |                     |
| OTHER FINANCING SOURCES (USES)                           |         |               |               |               |                |               |                     |                     |
| Transfers In                                             | 3600    |               |               |               |                |               |                     |                     |
| Transfers Out                                            | 9700    |               |               |               |                |               |                     |                     |
| Total Other Financing Sources (Uses)                     |         | 0.00          | 0.00          | 0.00          |                | 0.00          | 0.00                |                     |
| Net Change in Fund Balances                              |         | 0.00          | 0.00          | 0.00          |                | 0.00          | 0.00                |                     |
| Fund Balances, Prior Year                                | 2800    | 0.00          | 0.00          | 0.00          |                | 0.00          | 0.00                |                     |
| Adjustment to Fund Balances                              | 2891    |               | 2100          | 5100          |                | 2100          | 0100                |                     |
| Fund Balances, Current Year                              | 2700    | 0.00          | 0.00          | 0.00          |                | 0.00          | 0.00                |                     |

# **Special Revenue Fund**