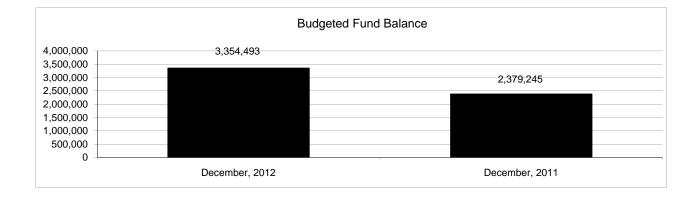

|                                                          |         |               |               |                           | Food Se        | ervice       |                          |                     |
|----------------------------------------------------------|---------|---------------|---------------|---------------------------|----------------|--------------|--------------------------|---------------------|
| The School District of Sarasota County, FL               |         |               |               |                           |                |              | <b>T</b> 100             |                     |
| Revenue & Expenditures - Budget And Actual               | Account | Budgeted      |               | Actual                    | Percentage of  | Prior YTD    | Difference               | %                   |
| December 31, 2012 REVENUES                               | Number  | Original      | Current       | Amounts                   | Current Budget | Actual       | Increase/(Decrease)      | Increase/(Decrease) |
|                                                          | 2100    |               |               |                           |                |              |                          |                     |
| Federal Direct                                           | 3100    | 10,000,700,00 | 10 200 702 00 | 2 094 220 09              | 26 550         | 2 706 072 40 | 277 247 40               | 7.490/              |
| Federal Through State                                    | 3200    | 10,899,708.00 | 10,899,708.00 | 3,984,220.98              | 36.55%         | 3,706,973.49 | 277,247.49<br>(2.268.00) | 7.48%               |
| State Sources<br>Local Sources                           | 3300    | 176,587.00    | 176,587.00    | 82,724.00<br>2,926,004.92 | 46.85%         | 84,992.00    |                          | 0.90%               |
|                                                          | 3400    | 5,541,626.00  | 5,541,626.00  |                           | 52.80%         | 2,900,091.77 | 25,913.15                | 0.89%               |
| Total Revenues                                           |         | 16,617,921.00 | 16,617,921.00 | 6,992,949.90              | 42.08%         | 6,692,057.26 | 300,892.64               | 4.50%               |
| EXPENDITURES                                             |         |               |               |                           |                |              |                          |                     |
| Current:                                                 |         |               |               |                           |                |              |                          |                     |
| Instruction                                              | 5000    |               |               |                           |                |              |                          |                     |
| Pupil Personnel Services                                 | 6100    |               |               |                           |                |              |                          |                     |
| Instructional Media Services                             | 6200    |               |               |                           |                |              |                          |                     |
| Instruction and Curriculum Development Services          | 6300    |               |               |                           |                |              |                          |                     |
| Instructional Staff Training Services                    | 6400    |               |               |                           |                |              |                          |                     |
| Instruction Related Technolgy                            | 6500    |               |               |                           |                |              |                          |                     |
| Board                                                    | 7100    |               |               |                           |                |              |                          |                     |
| General Administration                                   | 7200    |               |               |                           |                |              |                          |                     |
| School Administration                                    | 7300    |               |               |                           |                |              |                          |                     |
| Facilities Acquisition and Construction                  | 7410    |               |               |                           |                |              |                          |                     |
| Fiscal Services                                          | 7500    |               |               |                           |                |              |                          |                     |
| Food Services                                            | 7600    | 16,316,613.00 | 16,316,613.00 | 6,136,456.18              | 37.61%         | 5,731,531.24 | 404,924.94               | 7.06%               |
| Central Services                                         | 7700    |               |               |                           |                |              |                          |                     |
| Pupil Transportation Services                            | 7800    |               |               |                           |                |              |                          |                     |
| Operation of Plant                                       | 7900    |               |               |                           |                |              |                          |                     |
| Maintenance of Plant                                     | 8100    |               |               |                           |                |              |                          |                     |
| Administrative Tech Services                             | 8200    |               |               |                           |                |              |                          |                     |
| Community Services                                       | 9100    |               |               |                           |                |              |                          |                     |
| Debt Service                                             | 9200    |               |               |                           |                |              |                          |                     |
| Total Expenditures                                       |         | 16,316,613.00 | 16,316,613.00 | 6,136,456.18              | 37.61%         | 5,731,531.24 | 404,924.94               | 7.06%               |
| Excess (Deficiency) of Revenues Over (Under) Expenditure | s       | 301,308.00    | 301,308.00    | 856,493.72                | 284.26%        | 960,526.02   | (104,032.30)             | -10.83%             |
| OTHER FINANCING SOURCES (USES)                           |         |               |               |                           |                |              |                          |                     |
| Transfers In                                             | 3600    |               |               |                           |                |              | 0.00                     |                     |
| Transfers Out                                            | 9700    |               | _             |                           |                |              | 0.00                     |                     |
| Total Other Financing Sources (Uses)                     |         | 0.00          | 0.00          | 0.00                      |                | 0.00         | 0.00                     |                     |
| Net Change in Fund Balances                              |         | 301,308.00    | 301,308.00    | 856,493.72                | 284.26%        | 960,526.02   | (104,032.30)             | -10.83%             |
| Fund Balances, Prior Year                                | 2800    | 3,053,185.00  | 3,053,185.00  | 3,053,184.59              | 100.00%        | 1,744,809.23 | 1,308,375.36             | 74.99%              |
| Adjustment to Fund Balances                              | 2891    |               |               |                           |                |              |                          |                     |
| Fund Balances, Current Year                              | 2700    | 3,354,493.00  | 3,354,493.00  | 3,909,678.31              | 116.55%        | 2,705,335.25 | 1,204,343.06             | 44.52%              |