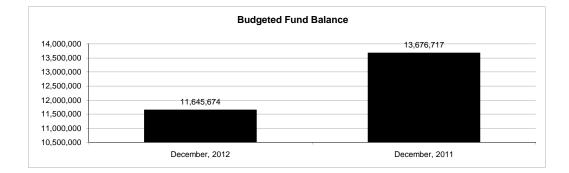

|                                                          |         | Internal Service Fund |                |               |                |               |                     |                     |  |  |  |  |
|----------------------------------------------------------|---------|-----------------------|----------------|---------------|----------------|---------------|---------------------|---------------------|--|--|--|--|
| The School District of Sarasota County, FL               |         |                       |                |               |                |               |                     |                     |  |  |  |  |
| Revenue & Expenditures - Budget And Actual               | Account | Budgeted              | Amounts        | Actual        | Percentage of  | Prior YTD     | Difference          | %                   |  |  |  |  |
| December 31, 2012                                        | Number  | Original              | Current        | Amounts       | Current Budget | Actual        | Increase/(Decrease) | Increase/(Decrease) |  |  |  |  |
| REVENUES                                                 |         |                       |                |               |                |               |                     |                     |  |  |  |  |
| Federal Direct                                           | 3100    |                       |                |               |                |               |                     |                     |  |  |  |  |
| Federal Through State                                    | 3200    |                       |                |               |                |               |                     |                     |  |  |  |  |
| State Sources                                            | 3300    |                       |                |               |                |               |                     |                     |  |  |  |  |
| Local Sources                                            | 3400    | 5,091,648.00          | 5,091,648.00   | 2,092,900.18  | 41.10%         | 2,686,114.47  | (593,214.29)        | -22.08%             |  |  |  |  |
| Total Revenues                                           |         | 5,091,648.00          | 5,091,648.00   | 2,092,900.18  | 41.10%         | 2,686,114.47  | (593,214.29)        | -22.08%             |  |  |  |  |
| EXPENDITURES                                             |         |                       |                |               |                |               |                     |                     |  |  |  |  |
| Current:                                                 |         |                       |                |               |                |               |                     |                     |  |  |  |  |
| Instruction                                              | 5000    |                       |                |               |                |               |                     |                     |  |  |  |  |
| Pupil Personnel Services                                 | 6100    |                       |                |               |                |               |                     |                     |  |  |  |  |
| Instructional Media Services                             | 6200    |                       |                |               |                |               |                     |                     |  |  |  |  |
| Instruction and Curriculum Development Services          | 6300    |                       |                |               |                |               |                     |                     |  |  |  |  |
| Instructional Staff Training Services                    | 6400    |                       |                |               |                |               |                     |                     |  |  |  |  |
| Instruction Related Technolgy                            | 6500    |                       |                |               |                |               |                     |                     |  |  |  |  |
| Board                                                    | 7100    |                       |                |               |                |               |                     |                     |  |  |  |  |
| General Administration                                   | 7200    |                       |                |               |                |               |                     |                     |  |  |  |  |
| School Administration                                    | 7300    |                       |                |               |                |               |                     |                     |  |  |  |  |
| Facilities Acquisition and Construction                  | 7410    |                       |                |               |                |               |                     |                     |  |  |  |  |
| Fiscal Services                                          | 7500    |                       |                |               |                |               |                     |                     |  |  |  |  |
| Food Services                                            | 7600    |                       |                |               |                |               |                     |                     |  |  |  |  |
| Central Services                                         | 7700    | 6,565,216.00          | 6,565,216.00   | 2,116,351.90  | 32.24%         | 2,822,517.53  | (706,165.63)        | -25.02%             |  |  |  |  |
| Pupil Transportation Services                            | 7800    |                       |                |               |                |               |                     |                     |  |  |  |  |
| Operation of Plant                                       | 7900    |                       |                |               |                |               |                     |                     |  |  |  |  |
| Maintenance of Plant                                     | 8100    |                       |                |               |                |               |                     |                     |  |  |  |  |
| Administrative Tech Services                             | 8200    |                       |                |               |                |               |                     |                     |  |  |  |  |
| Community Services                                       | 9100    |                       |                |               |                |               |                     |                     |  |  |  |  |
| Debt Service                                             | 9200    |                       |                |               |                |               |                     |                     |  |  |  |  |
| Total Expenditures                                       |         | 6,565,216.00          | 6,565,216.00   | 2,116,351.90  | 32.24%         | 2,822,517.53  | (706,165.63)        | -25.02%             |  |  |  |  |
| Excess (Deficiency) of Revenues Over (Under) Expenditure | s       | (1,473,568.00)        | (1,473,568.00) | (23,451.72)   | 1.59%          | (136,403.06)  | 112,951.34          | -82.81%             |  |  |  |  |
| OTHER FINANCING SOURCES (USES)                           |         |                       |                |               |                |               |                     |                     |  |  |  |  |
| Fransfers In                                             | 3600    | 550,279.00            | 550,279.00     | 0.00          | 0.00%          | 0.00          | 0.00                | 100.00%             |  |  |  |  |
| Fransfers Out                                            | 9700    |                       |                |               |                |               |                     |                     |  |  |  |  |
| Total Other Financing Sources (Uses)                     |         | 550,279.00            | 550,279.00     | 0.00          | 0.00%          | 0.00          | 0.00                |                     |  |  |  |  |
| Change in Net Assets                                     |         | (923,289.00)          | (923,289.00)   | (23,451.72)   | 2.54%          | (136,403.06)  | 112,951.34          | -82.81%             |  |  |  |  |
| Net Assets, Prior Year                                   | 2800    | 12,568,963.00         | 12,568,963.00  | 12,568,963.24 | 100.00%        | 14,179,790.46 | (1,610,827.22)      | -11.36%             |  |  |  |  |
| Adjustment to Net Assets                                 | 2891    |                       |                |               |                |               |                     |                     |  |  |  |  |
| Net Assets, Current Year                                 | 2700    | 11,645,674.00         | 11,645,674.00  | 12,545,511.52 | 107.73%        | 14,043,387.40 | (1,497,875.88)      | -10.67%             |  |  |  |  |