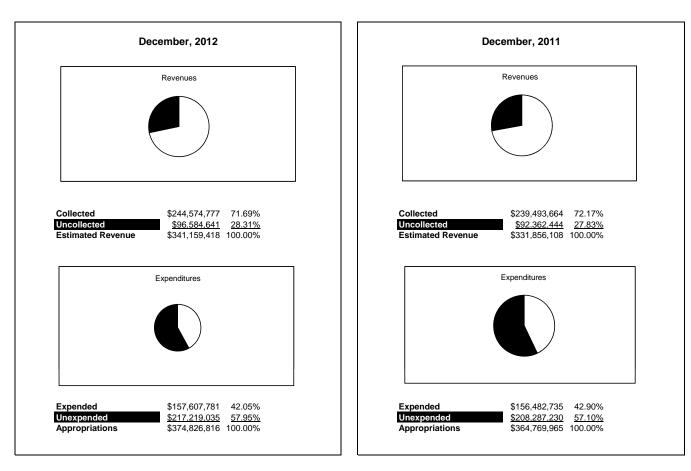

|                                                          |         |                 |                 |                | Genera         | l Fund         |                                              |                     |
|----------------------------------------------------------|---------|-----------------|-----------------|----------------|----------------|----------------|----------------------------------------------|---------------------|
| The School District of Sarasota County, FL               |         |                 |                 |                |                |                |                                              |                     |
| Revenue & Expenditures - Budget And Actual               | Account | Budgeted        |                 | Actual         | Percentage of  | Prior YTD      | Difference                                   | %                   |
| December 31, 2012                                        | Number  | Original        | Current         | Amounts        | Current Budget | Actual         | Increase/(Decrease)                          | Increase/(Decrease) |
| REVENUES                                                 |         |                 |                 |                |                |                |                                              |                     |
| Federal Direct                                           | 3100    | 2,696,345.00    | 2,696,345.00    | 157,706.49     | 5.85%          | 127,287.75     | 30,418.74                                    | 23.90%              |
| Federal Through State                                    | 3200    | 0.00            | 0.00            | 540,566.81     |                | 888,549.92     | (347,983.11)                                 | -39.16%             |
| State Sources                                            | 3300    | 76,326,878.00   | 76,326,878.00   | 37,649,929.81  | 49.33%         | 37,233,288.18  | 416,641.63                                   | 1.12%               |
| Local Sources                                            | 3400    | 262,136,195.00  | 262,136,195.00  | 206,226,574.17 | 78.67%         | 201,244,537.70 | 4,982,036.47                                 | 2.48%               |
| Total Revenues                                           |         | 341,159,418.00  | 341,159,418.00  | 244,574,777.28 | 71.69%         | 239,493,663.55 | 5,081,113.73                                 | 2.12%               |
| EXPENDITURES                                             |         |                 |                 |                |                |                |                                              |                     |
| Current:                                                 |         |                 |                 |                |                |                |                                              |                     |
| Instruction                                              | 5000    | 245,348,243.00  | 245,348,243.00  | 98,299,185.57  | 40.07%         | 96,638,748.02  | 1,660,437.55                                 | 1.72%               |
| Pupil Personnel Services                                 | 6100    | 21,271,127.00   | 21,271,127.00   | 8,485,130.26   | 39.89%         | 9,160,580.74   | (675,450.48)                                 | -7.37%              |
| Instructional Media Services                             | 6200    | 5,153,261.00    | 5,153,261.00    | 1,949,863.53   | 37.84%         | 2,353,472.24   | (403,608.71)                                 | -17.15%             |
| Instruction and Curriculum Development Services          | 6300    | 2,420,868.00    | 2,420,868.00    | 1,121,062.14   | 46.31%         | 1,095,411.14   | 25,651.00                                    | 2.34%               |
| Instructional Staff Training Services                    | 6400    | 1,414,041.00    | 1,414,041.00    | 472,991.60     | 33.45%         | 529,016.33     | (56,024.73)                                  | -10.59%             |
| Instruction Related Technolgy                            | 6500    | 2,454,490.00    | 2,454,490.00    | 1,113,890.71   | 45.38%         | 1,248,564.85   | (134,674.14)                                 | -10.79%             |
| Board                                                    | 7100    | 979,175.00      | 979,175.00      | 432,769.57     | 44.20%         | 447,125.48     | (14,355.91)                                  | -3.21%              |
| General Administration                                   | 7200    | 1,522,246.00    | 1,522,246.00    | 766,419.10     | 50.35%         | 638,917.88     | 127,501.22                                   | 19.96%              |
| School Administration                                    | 7300    | 16,537,734.00   | 16,537,734.00   | 7,756,374.21   | 46.90%         | 7,680,348.41   | 76,025.80                                    | 0.99%               |
| Facilities Acquisition and Construction                  | 7410    | 0.00            | 0.00            | 14,105.28      |                | 1,240.00       | 12,865.28                                    | 1037.52%            |
| Fiscal Services                                          | 7500    | 1,943,736.00    | 1,943,736.00    | 924,143.51     | 47.54%         | 978,046.32     | (53,902.81)                                  | -5.51%              |
| Food Services                                            | 7600    | 29,926.00       | 29,926.00       | 46,818.65      | 156.45%        | 3,061.75       | 43,756.90                                    | 1429.15%            |
| Central Services                                         | 7700    | 5,529,486.00    | 5,529,486.00    | 2,595,784.05   | 46.94%         | 2,681,643.07   | (85,859.02)                                  | -3.20%              |
| Pupil Transportation Services                            | 7800    | 16,926,047.00   | 16,926,047.00   | 7,203,397.66   | 42.56%         | 7,118,231.06   | 85,166.60                                    | 1.20%               |
| Operation of Plant                                       | 7900    | 33,651,747.00   | 33,651,747.00   | 16,563,916.68  | 49.22%         | 15,750,858.64  | 813,058.04                                   | 5.16%               |
| Maintenance of Plant                                     | 8100    | 15,530,937.00   | 15,530,937.00   | 7,533,109.85   | 48.50%         | 8,144,574.06   | (611,464.21)                                 | -7.51%              |
| Administrative Tech Services                             | 8200    | 2,573,338.00    | 2,573,338.00    | 1,579,514.33   | 61.38%         | 1,369,223.57   | 210,290.76                                   | 15.36%              |
| Community Services                                       | 9100    | 1,540,414.00    | 1,540,414.00    | 749,303.96     | 48.64%         | 643,671.71     | 105,632.25                                   | 16.41%              |
| Debt Service                                             | 9200    |                 |                 |                |                |                |                                              |                     |
| Total Expenditures                                       |         | 374,826,816.00  | 374,826,816.00  | 157,607,780.66 | 42.05%         | 156,482,735.27 | 1,125,045.39                                 | 0.72%               |
| Excess (Deficiency) of Revenues Over (Under) Expenditure | s       | (33,667,398.00) | (33,667,398.00) | 86,966,996.62  | -258.31%       | 83,010,928.28  | 3,956,068.34                                 | 4.77%               |
| OTHER FINANCING SOURCES (USES)                           |         |                 |                 |                |                |                |                                              |                     |
| Other Financing Sources                                  | 3700    | 0.00            | 0.00            | 0.00           |                | 8,705.31       | (8,705.31)                                   | -100.00%            |
| Transfers In                                             | 3600    | 20,135,818.00   | 20,135,818.00   | 9,045,354.12   | 44.92%         | 9,032,241.29   | 13,112.83                                    | 0.15%               |
| Transfers Out                                            | 9700    | (550,279.00)    | (550,279.00)    | (380,311.00)   | 69.11%         | (550,279.00)   | 169,968.00                                   |                     |
| Total Other Financing Sources (Uses)                     |         | 19,585,539.00   | 19,585,539.00   | 8,665,043.12   | 44.24%         | 8,490,667.60   | 174,375.52                                   | 2.05%               |
| Net Change in Fund Balances                              |         | (14,081,859.00) | (14,081,859.00) | 95,632,039.74  | -679.12%       | 91,501,595.88  | 4,130,443.86                                 | 4.51%               |
| Fund Balances, Prior Year                                | 2800    | 63,999,318.00   | 63,999,318.00   | 63,999,318.00  | 100.00%        | 64,819,785.00  | (820,467.00)                                 | -1.27%              |
| Adjustment to Fund Balances                              | 2891    | ,,.             | 0.00            | ,,-            |                | , ,            | (2 2, 0, 0, 0, 0, 0, 0, 0, 0, 0, 0, 0, 0, 0, |                     |
| Fund Balances, Current Year                              | 2700    | 49,917,459.00   | 49,917,459.00   | 159,631,357.74 | 319.79%        | 156,321,380.88 | 3,309,976.86                                 | 2.12%               |