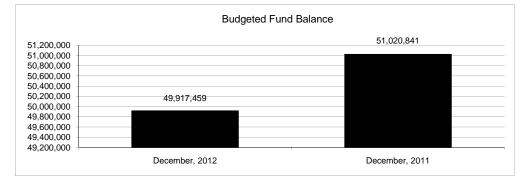

|                                                          |         |                 |                 |                | Genera         | l Fund         |                                              |                     |
|----------------------------------------------------------|---------|-----------------|-----------------|----------------|----------------|----------------|----------------------------------------------|---------------------|
| The School District of Sarasota County, FL               |         |                 |                 |                |                |                |                                              |                     |
| Revenue & Expenditures - Budget And Actual               | Account | Budgeted        |                 | Actual         | Percentage of  | Prior YTD      | Difference                                   | %                   |
| December 31, 2012                                        | Number  | Original        | Current         | Amounts        | Current Budget | Actual         | Increase/(Decrease)                          | Increase/(Decrease) |
| REVENUES                                                 |         |                 |                 |                |                |                |                                              |                     |
| Federal Direct                                           | 3100    | 2,696,345.00    | 2,696,345.00    | 157,706.49     | 5.85%          | 127,287.75     | 30,418.74                                    | 23.90%              |
| Federal Through State                                    | 3200    | 0.00            | 0.00            | 540,566.81     |                | 888,549.92     | (347,983.11)                                 | -39.16%             |
| State Sources                                            | 3300    | 76,326,878.00   | 76,326,878.00   | 37,649,929.81  | 49.33%         | 37,233,288.18  | 416,641.63                                   | 1.12%               |
| Local Sources                                            | 3400    | 262,136,195.00  | 262,136,195.00  | 206,226,574.17 | 78.67%         | 201,244,537.70 | 4,982,036.47                                 | 2.48%               |
| Total Revenues                                           |         | 341,159,418.00  | 341,159,418.00  | 244,574,777.28 | 71.69%         | 239,493,663.55 | 5,081,113.73                                 | 2.12%               |
| EXPENDITURES                                             |         |                 |                 |                |                |                |                                              |                     |
| Current:                                                 |         |                 |                 |                |                |                |                                              |                     |
| Instruction                                              | 5000    | 245,348,243.00  | 245,348,243.00  | 98,299,185.57  | 40.07%         | 96,638,748.02  | 1,660,437.55                                 | 1.72%               |
| Pupil Personnel Services                                 | 6100    | 21,271,127.00   | 21,271,127.00   | 8,485,130.26   | 39.89%         | 9,160,580.74   | (675,450.48)                                 | -7.37%              |
| Instructional Media Services                             | 6200    | 5,153,261.00    | 5,153,261.00    | 1,949,863.53   | 37.84%         | 2,353,472.24   | (403,608.71)                                 | -17.15%             |
| Instruction and Curriculum Development Services          | 6300    | 2,420,868.00    | 2,420,868.00    | 1,121,062.14   | 46.31%         | 1,095,411.14   | 25,651.00                                    | 2.34%               |
| Instructional Staff Training Services                    | 6400    | 1,414,041.00    | 1,414,041.00    | 472,991.60     | 33.45%         | 529,016.33     | (56,024.73)                                  | -10.59%             |
| Instruction Related Technolgy                            | 6500    | 2,454,490.00    | 2,454,490.00    | 1,113,890.71   | 45.38%         | 1,248,564.85   | (134,674.14)                                 | -10.79%             |
| Board                                                    | 7100    | 979,175.00      | 979,175.00      | 432,769.57     | 44.20%         | 447,125.48     | (14,355.91)                                  | -3.21%              |
| General Administration                                   | 7200    | 1,522,246.00    | 1,522,246.00    | 766,419.10     | 50.35%         | 638,917.88     | 127,501.22                                   | 19.96%              |
| School Administration                                    | 7300    | 16,537,734.00   | 16,537,734.00   | 7,756,374.21   | 46.90%         | 7,680,348.41   | 76,025.80                                    | 0.99%               |
| Facilities Acquisition and Construction                  | 7410    | 0.00            | 0.00            | 14,105.28      |                | 1,240.00       | 12,865.28                                    | 1037.52%            |
| Fiscal Services                                          | 7500    | 1,943,736.00    | 1,943,736.00    | 924,143.51     | 47.54%         | 978,046.32     | (53,902.81)                                  | -5.51%              |
| Food Services                                            | 7600    | 29,926.00       | 29,926.00       | 46,818.65      | 156.45%        | 3,061.75       | 43,756.90                                    | 1429.15%            |
| Central Services                                         | 7700    | 5,529,486.00    | 5,529,486.00    | 2,595,784.05   | 46.94%         | 2,681,643.07   | (85,859.02)                                  | -3.20%              |
| Pupil Transportation Services                            | 7800    | 16,926,047.00   | 16,926,047.00   | 7,203,397.66   | 42.56%         | 7,118,231.06   | 85,166.60                                    | 1.20%               |
| Operation of Plant                                       | 7900    | 33,651,747.00   | 33,651,747.00   | 16,563,916.68  | 49.22%         | 15,750,858.64  | 813,058.04                                   | 5.16%               |
| Maintenance of Plant                                     | 8100    | 15,530,937.00   | 15,530,937.00   | 7,533,109.85   | 48.50%         | 8,144,574.06   | (611,464.21)                                 | -7.51%              |
| Administrative Tech Services                             | 8200    | 2,573,338.00    | 2,573,338.00    | 1,579,514.33   | 61.38%         | 1,369,223.57   | 210,290.76                                   | 15.36%              |
| Community Services                                       | 9100    | 1,540,414.00    | 1,540,414.00    | 749,303.96     | 48.64%         | 643,671.71     | 105,632.25                                   | 16.41%              |
| Debt Service                                             | 9200    |                 |                 |                |                |                |                                              |                     |
| Total Expenditures                                       |         | 374,826,816.00  | 374,826,816.00  | 157,607,780.66 | 42.05%         | 156,482,735.27 | 1,125,045.39                                 | 0.72%               |
| Excess (Deficiency) of Revenues Over (Under) Expenditure | s       | (33,667,398.00) | (33,667,398.00) | 86,966,996.62  | -258.31%       | 83,010,928.28  | 3,956,068.34                                 | 4.77%               |
| OTHER FINANCING SOURCES (USES)                           |         |                 |                 |                |                |                |                                              |                     |
| Other Financing Sources                                  | 3700    | 0.00            | 0.00            | 0.00           |                | 8,705.31       | (8,705.31)                                   | -100.00%            |
| Transfers In                                             | 3600    | 20,135,818.00   | 20,135,818.00   | 9,045,354.12   | 44.92%         | 9,032,241.29   | 13,112.83                                    | 0.15%               |
| Transfers Out                                            | 9700    | (550,279.00)    | (550,279.00)    | (380,311.00)   | 69.11%         | (550,279.00)   | 169,968.00                                   |                     |
| Total Other Financing Sources (Uses)                     |         | 19,585,539.00   | 19,585,539.00   | 8,665,043.12   | 44.24%         | 8,490,667.60   | 174,375.52                                   | 2.05%               |
| Net Change in Fund Balances                              |         | (14,081,859.00) | (14,081,859.00) | 95,632,039.74  | -679.12%       | 91,501,595.88  | 4,130,443.86                                 | 4.51%               |
| Fund Balances, Prior Year                                | 2800    | 63,999,318.00   | 63,999,318.00   | 63,999,318.00  | 100.00%        | 64,819,785.00  | (820,467.00)                                 | -1.27%              |
| Adjustment to Fund Balances                              | 2891    | ,,.             | 0.00            | ,,-            |                | , ,            | (2 2, 0, 0, 0, 0, 0, 0, 0, 0, 0, 0, 0, 0, 0, |                     |
| Fund Balances, Current Year                              | 2700    | 49,917,459.00   | 49,917,459.00   | 159,631,357.74 | 319.79%        | 156,321,380.88 | 3,309,976.86                                 | 2.12%               |