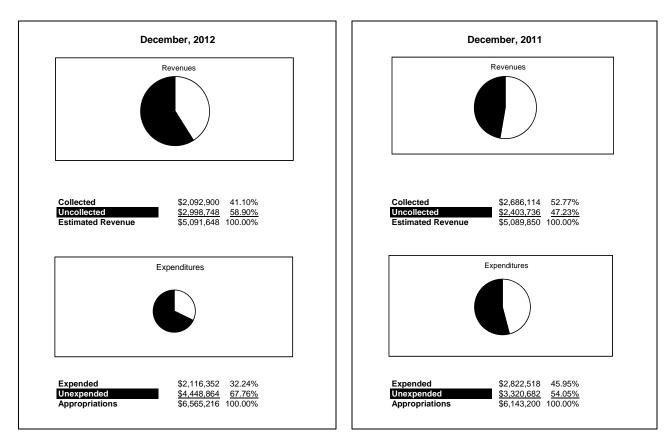

|                                                          |         | Internal Service Fund |                |               |                |               |                     |                     |  |  |  |  |
|----------------------------------------------------------|---------|-----------------------|----------------|---------------|----------------|---------------|---------------------|---------------------|--|--|--|--|
| The School District of Sarasota County, FL               |         |                       |                |               |                |               |                     |                     |  |  |  |  |
| Revenue & Expenditures - Budget And Actual               | Account | Budgeted              | Amounts        | Actual        | Percentage of  | Prior YTD     | Difference          | %                   |  |  |  |  |
| December 31, 2012                                        | Number  | Original              | Current        | Amounts       | Current Budget | Actual        | Increase/(Decrease) | Increase/(Decrease) |  |  |  |  |
| REVENUES                                                 |         |                       |                |               |                |               |                     |                     |  |  |  |  |
| Federal Direct                                           | 3100    |                       |                |               |                |               |                     |                     |  |  |  |  |
| Federal Through State                                    | 3200    |                       |                |               |                |               |                     |                     |  |  |  |  |
| State Sources                                            | 3300    |                       |                |               |                |               |                     |                     |  |  |  |  |
| Local Sources                                            | 3400    | 5,091,648.00          | 5,091,648.00   | 2,092,900.18  | 41.10%         | 2,686,114.47  | (593,214.29)        | -22.08%             |  |  |  |  |
| Total Revenues                                           |         | 5,091,648.00          | 5,091,648.00   | 2,092,900.18  | 41.10%         | 2,686,114.47  | (593,214.29)        | -22.08%             |  |  |  |  |
| EXPENDITURES                                             |         |                       |                |               |                |               |                     |                     |  |  |  |  |
| Current:                                                 |         |                       |                |               |                |               |                     |                     |  |  |  |  |
| Instruction                                              | 5000    |                       |                |               |                |               |                     |                     |  |  |  |  |
| Pupil Personnel Services                                 | 6100    |                       |                |               |                |               |                     |                     |  |  |  |  |
| Instructional Media Services                             | 6200    |                       |                |               |                |               |                     |                     |  |  |  |  |
| Instruction and Curriculum Development Services          | 6300    |                       |                |               |                |               |                     |                     |  |  |  |  |
| Instructional Staff Training Services                    | 6400    |                       |                |               |                |               |                     |                     |  |  |  |  |
| Instruction Related Technolgy                            | 6500    |                       |                |               |                |               |                     |                     |  |  |  |  |
| Board                                                    | 7100    |                       |                |               |                |               |                     |                     |  |  |  |  |
| General Administration                                   | 7200    |                       |                |               |                |               |                     |                     |  |  |  |  |
| School Administration                                    | 7300    |                       |                |               |                |               |                     |                     |  |  |  |  |
| Facilities Acquisition and Construction                  | 7410    |                       |                |               |                |               |                     |                     |  |  |  |  |
| Fiscal Services                                          | 7500    |                       |                |               |                |               |                     |                     |  |  |  |  |
| Food Services                                            | 7600    |                       |                |               |                |               |                     |                     |  |  |  |  |
| Central Services                                         | 7700    | 6,565,216.00          | 6,565,216.00   | 2,116,351.90  | 32.24%         | 2,822,517.53  | (706,165.63)        | -25.02%             |  |  |  |  |
| Pupil Transportation Services                            | 7800    |                       |                |               |                |               |                     |                     |  |  |  |  |
| Operation of Plant                                       | 7900    |                       |                |               |                |               |                     |                     |  |  |  |  |
| Maintenance of Plant                                     | 8100    |                       |                |               |                |               |                     |                     |  |  |  |  |
| Administrative Tech Services                             | 8200    |                       |                |               |                |               |                     |                     |  |  |  |  |
| Community Services                                       | 9100    |                       |                |               |                |               |                     |                     |  |  |  |  |
| Debt Service                                             | 9200    |                       |                |               |                |               |                     |                     |  |  |  |  |
| Total Expenditures                                       |         | 6,565,216.00          | 6,565,216.00   | 2,116,351.90  | 32.24%         | 2,822,517.53  | (706,165.63)        | -25.02%             |  |  |  |  |
| Excess (Deficiency) of Revenues Over (Under) Expenditure | s       | (1,473,568.00)        | (1,473,568.00) | (23,451.72)   | 1.59%          | (136,403.06)  | 112,951.34          | -82.81%             |  |  |  |  |
| OTHER FINANCING SOURCES (USES)                           |         |                       |                |               |                |               |                     |                     |  |  |  |  |
| Fransfers In                                             | 3600    | 550,279.00            | 550,279.00     | 0.00          | 0.00%          | 0.00          | 0.00                | 100.00%             |  |  |  |  |
| Fransfers Out                                            | 9700    |                       |                |               |                |               |                     |                     |  |  |  |  |
| Total Other Financing Sources (Uses)                     |         | 550,279.00            | 550,279.00     | 0.00          | 0.00%          | 0.00          | 0.00                |                     |  |  |  |  |
| Change in Net Assets                                     |         | (923,289.00)          | (923,289.00)   | (23,451.72)   | 2.54%          | (136,403.06)  | 112,951.34          | -82.81%             |  |  |  |  |
| Net Assets, Prior Year                                   | 2800    | 12,568,963.00         | 12,568,963.00  | 12,568,963.24 | 100.00%        | 14,179,790.46 | (1,610,827.22)      | -11.36%             |  |  |  |  |
| Adjustment to Net Assets                                 | 2891    |                       |                |               |                |               |                     |                     |  |  |  |  |
| Net Assets, Current Year                                 | 2700    | 11,645,674.00         | 11,645,674.00  | 12,545,511.52 | 107.73%        | 14,043,387.40 | (1,497,875.88)      | -10.67%             |  |  |  |  |