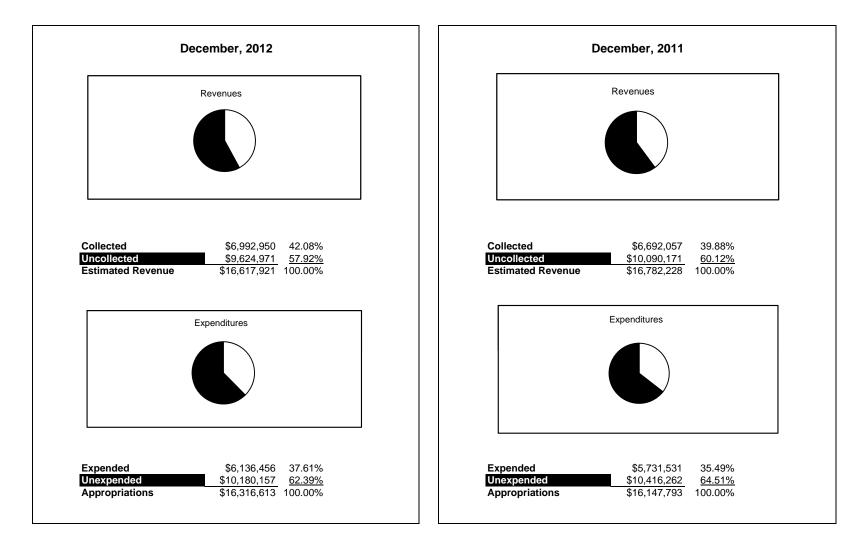

|                                                          |         |               |               |                           | Food Se        | ervice       |                          |                     |
|----------------------------------------------------------|---------|---------------|---------------|---------------------------|----------------|--------------|--------------------------|---------------------|
| The School District of Sarasota County, FL               |         |               |               |                           |                |              | <b>T</b> 100             |                     |
| Revenue & Expenditures - Budget And Actual               | Account | Budgeted      |               | Actual                    | Percentage of  | Prior YTD    | Difference               | %                   |
| December 31, 2012 REVENUES                               | Number  | Original      | Current       | Amounts                   | Current Budget | Actual       | Increase/(Decrease)      | Increase/(Decrease) |
|                                                          | 2100    |               |               |                           |                |              |                          |                     |
| Federal Direct                                           | 3100    | 10,000,700,00 | 10 200 702 00 | 2 094 220 09              | 26 550         | 2 706 072 40 | 277 247 40               | 7.490/              |
| Federal Through State                                    | 3200    | 10,899,708.00 | 10,899,708.00 | 3,984,220.98              | 36.55%         | 3,706,973.49 | 277,247.49<br>(2.268.00) | 7.48%               |
| State Sources<br>Local Sources                           | 3300    | 176,587.00    | 176,587.00    | 82,724.00<br>2,926,004.92 | 46.85%         | 84,992.00    |                          | 0.90%               |
|                                                          | 3400    | 5,541,626.00  | 5,541,626.00  |                           | 52.80%         | 2,900,091.77 | 25,913.15                | 0.89%               |
| Total Revenues                                           |         | 16,617,921.00 | 16,617,921.00 | 6,992,949.90              | 42.08%         | 6,692,057.26 | 300,892.64               | 4.50%               |
| EXPENDITURES                                             |         |               |               |                           |                |              |                          |                     |
| Current:                                                 |         |               |               |                           |                |              |                          |                     |
| Instruction                                              | 5000    |               |               |                           |                |              |                          |                     |
| Pupil Personnel Services                                 | 6100    |               |               |                           |                |              |                          |                     |
| Instructional Media Services                             | 6200    |               |               |                           |                |              |                          |                     |
| Instruction and Curriculum Development Services          | 6300    |               |               |                           |                |              |                          |                     |
| Instructional Staff Training Services                    | 6400    |               |               |                           |                |              |                          |                     |
| Instruction Related Technolgy                            | 6500    |               |               |                           |                |              |                          |                     |
| Board                                                    | 7100    |               |               |                           |                |              |                          |                     |
| General Administration                                   | 7200    |               |               |                           |                |              |                          |                     |
| School Administration                                    | 7300    |               |               |                           |                |              |                          |                     |
| Facilities Acquisition and Construction                  | 7410    |               |               |                           |                |              |                          |                     |
| Fiscal Services                                          | 7500    |               |               |                           |                |              |                          |                     |
| Food Services                                            | 7600    | 16,316,613.00 | 16,316,613.00 | 6,136,456.18              | 37.61%         | 5,731,531.24 | 404,924.94               | 7.06%               |
| Central Services                                         | 7700    |               |               |                           |                |              |                          |                     |
| Pupil Transportation Services                            | 7800    |               |               |                           |                |              |                          |                     |
| Operation of Plant                                       | 7900    |               |               |                           |                |              |                          |                     |
| Maintenance of Plant                                     | 8100    |               |               |                           |                |              |                          |                     |
| Administrative Tech Services                             | 8200    |               |               |                           |                |              |                          |                     |
| Community Services                                       | 9100    |               |               |                           |                |              |                          |                     |
| Debt Service                                             | 9200    |               |               |                           |                |              |                          |                     |
| Total Expenditures                                       |         | 16,316,613.00 | 16,316,613.00 | 6,136,456.18              | 37.61%         | 5,731,531.24 | 404,924.94               | 7.06%               |
| Excess (Deficiency) of Revenues Over (Under) Expenditure | s       | 301,308.00    | 301,308.00    | 856,493.72                | 284.26%        | 960,526.02   | (104,032.30)             | -10.83%             |
| OTHER FINANCING SOURCES (USES)                           |         |               |               |                           |                |              |                          |                     |
| Transfers In                                             | 3600    |               |               |                           |                |              | 0.00                     |                     |
| Transfers Out                                            | 9700    |               | _             |                           |                |              | 0.00                     |                     |
| Total Other Financing Sources (Uses)                     |         | 0.00          | 0.00          | 0.00                      |                | 0.00         | 0.00                     |                     |
| Net Change in Fund Balances                              |         | 301,308.00    | 301,308.00    | 856,493.72                | 284.26%        | 960,526.02   | (104,032.30)             | -10.83%             |
| Fund Balances, Prior Year                                | 2800    | 3,053,185.00  | 3,053,185.00  | 3,053,184.59              | 100.00%        | 1,744,809.23 | 1,308,375.36             | 74.99%              |
| Adjustment to Fund Balances                              | 2891    |               |               |                           |                |              |                          |                     |
| Fund Balances, Current Year                              | 2700    | 3,354,493.00  | 3,354,493.00  | 3,909,678.31              | 116.55%        | 2,705,335.25 | 1,204,343.06             | 44.52%              |

## **Food Service Fund**

# **Food Service Fund**